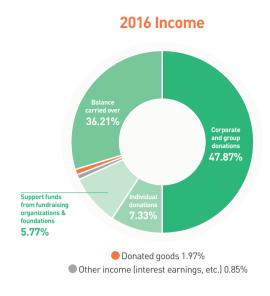

# Revenue

(2014-2016)

|                                                            |                |                | (Unit: KRW)    |
|------------------------------------------------------------|----------------|----------------|----------------|
| Category                                                   | 2014           | 2015           | 2016           |
| Individual donations                                       | 1,544,540,089  | 1,558,669,385  | 1,502,811,331  |
| Corporate & group donations                                | 7,790,971,653  | 9,328,332,603  | 9,812,043,504  |
| Support funds from fundraising organizations & foundations | 1,346,732,400  | 1,598,665,218  | 1,182,708,164  |
| Donated goods                                              | 254,091,482    | 236,932,000    | 402,796,637    |
| Other income (interest earnings, etc.)                     | 194,370,451    | 126,573,995    | 174,201,168    |
| Balance carried over                                       | 2,972,751,446  | 5,505,395,265  | 7,422,237,577  |
| Total                                                      | 14,103,457,521 | 18,354,568,466 | 20,496,798,381 |