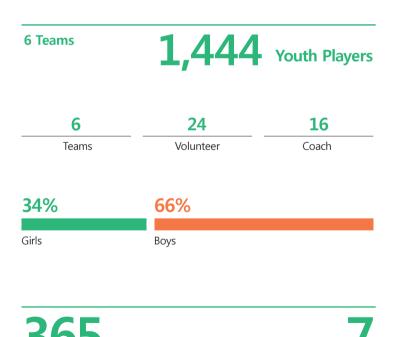

t Kunyada**

- Sponsor: Incheon International Airport Corporation
- Date of Establishment: July 4, 2016
- A region where traditional cultural customs are abided by; low education levels and overall underdeveloped infrastructure
- Content: A site survey for the month of June was conducted on the youth football team in the Salima region who are recommended by FC Malawi coaches (Kunyada, Kachele, Ngwale). The football club was selected through the team training observation and site survey based on which quantitative assessment was performed for gender equality index, education level, child health status, sports field condition, etc. It was found that the residents and the team had a close relationship and the operational capability and potential for development were highly assessed.











**Sponsoring Companies** 

**Individual Donors** 

### **Interview of FC Malawi**

# What is the community's response about FC Malawi like?

#### Sirage Issa (FC Kalichrocoach):

Many parents thought that the FC Malawi Project is not meaningful at all. They regarded the football field as a place where children may engage in risky behaviors (e.g., drinking, prostitution, smoking, etc.). However, after they observed their children coming to football training every single time and going to school consistently, they approved their children's participation in FC Malawi.

# How did children change after taking part in FC Malawi?

#### Kenneth Mwamadi (FC Sengabaycoach):

A boy named Rodrick (who lost his parents due to a traffic accident) was very depressed when he first came to FC Malawi. He