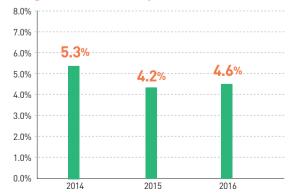

2016)**

(Unit: KRW)

| Total         | Project-related | Fundraising-related | Management  |  |
|---------------|-----------------|---------------------|-------------|--|
| 1,086,139,430 | 796,750,561     | 111,935,065         | 177,453,804 |  |
| (100%)        | (73.36%)        | (10.31%)            | 16.34%)     |  |

# K&F's 3-year Operation Outcomes





# Fiscal Stability: Changes in the Efficiency of Project Expenses



Expenses are divided into different functions (projects cost and general administration & fundraising fees) according to the disclosure form (such as closing statement) of nonprofit organizations stipulated by the National Tax Service (Article 25 of the Inheritance Tax and Gift Tax Act, revised 2016).

# Changes in the Efficiency of General Management/Fund Expenses



# **Changes in Annual Donations Received**



# About Our Transparency

K&F places the highest value in abiding by a transparent and truthful principle of finance operation.

It is our Foundation's principle, based on accountability and efficiency, to allocate our supporters' donations to the right purpose.

K&F is the most transparent nonprofit organization (NPO) in the Republic of Korea. In 2001, our Foundation was the first NPO to implement an external auditing system. In addition, in 2008, we founded GuideStar Korea to communicate with our donors as the leading NPO of transparency.

The core value and mission of K&F are reflected in our every activity. We are doing our utmost in project implementation, hiring and evaluation, and smooth communicative processes. Meanwhile, we make ende