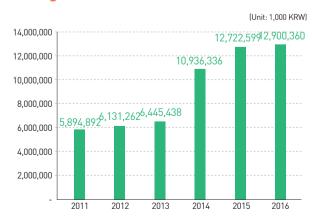

t-related | Fundraising-related | Management  |  |
|---------------|-----------------|---------------------|-------------|--|
| 1,086,139,430 | 796,750,561     | 111,935,065         | 177,453,804 |  |
| (100%)        | (73.36%)        | (10.31%)            | 16.34%)     |  |

# K&F's 3-year Operation Outcomes





# Fiscal Stability: Changes in the Efficiency of Project Expenses



Expenses are divided into different functions (projects cost and general administration & fundraising fees) according to the disclosure form (such as closing statement) of nonprofit organizations stipulated by the National Tax Service (Article 25 of the Inheritance Tax and Gift Tax Act, revised 2016).

# Changes in the Efficiency of General Management/Fund Expenses



# **Changes in Annual Donations Received**



# About Our Transparency

K&F places the highest value in abiding by a transparent and truthful principle of finance operation.

It is our Foundation's principle, based on accountability and efficiency, to allocate our supporters' donations to the right purpose.

K&F is the most transparent nonprofit organization (NPO) in the Republic of Korea. In 2001, our Foundation was the first NPO to implement an external auditing system. In addition, in 2008, we founded GuideStar Korea to communicate with our donors as the leading NPO of transparency.

The core value and mission of K&F are reflected in our every activity. We are doing our utmost in project implementation, hiring and evaluation, and smooth communicative processes. Meanwhile, we make endeavors toward receiving regular external audit,