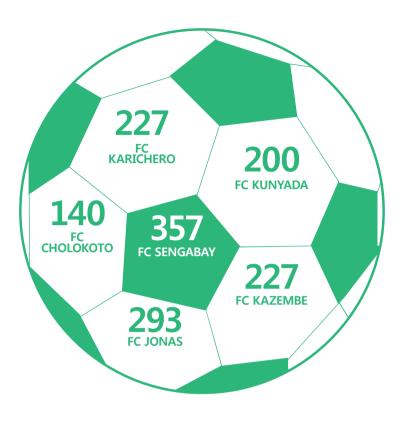

ort Kunyada**

- Sponsor: Incheon International Airport Corporation
- Date of Establishment: July 4, 2016
- A region where traditional cultural customs are abided by; low education levels and overall underdeveloped infrastructure
- Content: A site survey for the month of June was conducted on the youth football team in the Salima region who are recommended by FC Malawi coaches (Kunyada, Kachele, Ngwale). The football club was selected through the team training observation and site survey based on which quantitative assessment was performed for gender equality index, education level, child health status, sports field condition, etc. It was found that the residents and the team had a close relationship and the operational capability and potential for development were highly assessed.











**Sponsoring Companies** 

**Individual Donors** 

### **Interview of FC Malawi**

# What is the community's response about FC Malawi like?

#### Sirage Issa (FC Kalichrocoach):

Many parents thought that the FC Malawi Project is not meaningful at all. They regarded the football field as a place where children may engage in risky behaviors (e.g., drinking, prostitution, smoking, etc.). However, after they observed their children coming to football training every single time and going to school consistently, they approved their children's participation in FC Malawi.

# How did children change after taking part in FC Malawi?

#### Kenneth Mwamadi (FC Sengabaycoach):

A boy named Rodrick (who lost his parents due to a traffic accident) was very depressed when he first came to FC Malawi. H