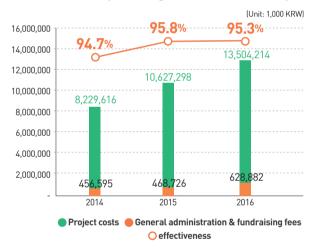

# Expenses (2014–2016)

|                                                |               |                | (Unit: KRW     |
|------------------------------------------------|---------------|----------------|----------------|
| Category                                       | 2014          | 2015           | 2016           |
| Project costs                                  | 8,229,616,419 | 10,627,297,833 | 12,875,331,806 |
| General administration & fundraising fees      | 456,595,387   | 468,726,268    | 628,882,396    |
| Total                                          | 8,686,211,806 | 11,096,024,101 | 13,504,214,201 |
| Reserve fund for the following year's projects | 5,505,395,265 | 7,422,237,577  | 7,063,503,827  |

# Fiscal Stability: Changes in the Efficiency of Project Expenses

Expenses are divided into different functions (projects cost and general administration & fundraising fees) according to the disclosure form (such as closing statement) of nonprofit organizations stipulated by the National Tax Service (Article 25 of the Inheritance Tax and Gift Tax Act, revised 2016).