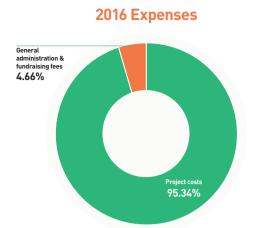

# Expenses (2014–2016)

|                                                |               |                | (Unit: KRW     |
|------------------------------------------------|---------------|----------------|----------------|
| Category                                       | 2014          | 2015           | 2016           |
| Project costs                                  | 8,229,616,419 | 10,627,297,833 | 12,875,331,806 |
| General administration & fundraising fees      | 456,595,387   | 468,726,268    | 628,882,396    |
| Total                                          | 8,686,211,806 | 11,096,024,101 | 13,504,214,201 |
| Reserve fund for the following year's projects | 5,505,395,265 | 7,422,237,577  | 7,063,503,827  |